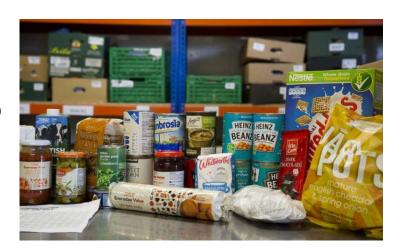

## Food

- Tinned Meat (Hotdogs, Meatballs Etc.)
- Tinned Fish
- Tinned Fruit
- Sponge/Rice Puddings
- Coffee (Small Jars)
- \* Long-Life Juice
- Pasta Sauce
- Tinned Veg (Potatoes, Carrots, Green Beans, Tomatoes)
- Tinned Meals (Spaghetti, Chicken Or Veg Curries, Chilli)
- Tinned Soup
- \* Jam And Spreads
- \* Microwave Rice
- Instant Mash Potato

- Breakfast Bars
- Peanut Butter
- \* Long Life Milk
- Biscuits (Including Penguins/Club Bars Or Similar)
- Chocolate
- Crisps